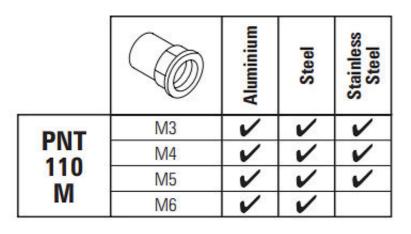

## **POP<sup>®</sup> PNT110-M Hand Tool**

This POP<sup>®</sup> PNT110-M ideal for maintenance, repair, and site work. Setting capacity up to M6 steel, M5 stainless steel. Professional standard threaded insert tool, robust cast aluminium and steel design.

## Key Features and Benefits of the POP® PNT110-M

- It features a quick change mandrel system.
- Setting capacity up to M6 steel, M5 stainless steel.
- Professional standard threaded insert tool, robust cast aluminium and steel design.
- Contoured handle grips for comfort.
- Adjustable mandrel protrusion.
- Quick change mandrel and nosepiece design.
- Supplied with mandrel and nosepiece sizes M3, M4, M5 & M6.