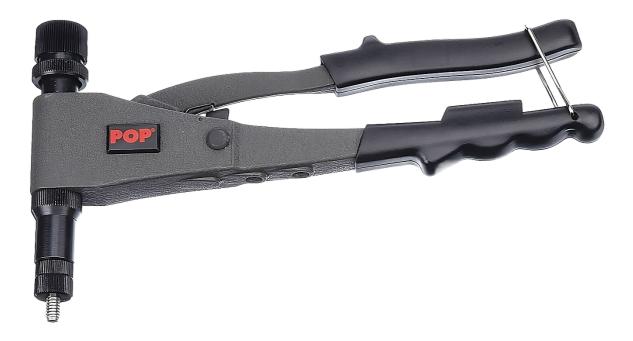

## **POP<sup>®</sup> PNT110-M Hand Tool**

This POP<sup>®</sup> PNT110-M ideal for maintenance, repair, and site work. Setting capacity up to M6 steel, M5 stainless steel. Professional standard threaded insert tool, robust cast aluminium and steel design.

## Key Features and Benefits of the POP® PNT110-M

- It features a quick change mandrel system.
- Setting capacity up to M6 steel, M5 stainless steel.
- Professional standard threaded insert tool, robust cast aluminium and steel design.
- Contoured handle grips for comfort.
- Adjustable mandrel protrusion.
- Quick change mandrel and nosepiece design.
- Supplied with mandrel and nosepiece sizes M3, M4, M5 & M6.