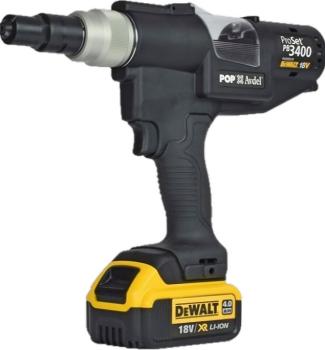

## POP<sup>®</sup> ProSet<sup>®</sup> PB3400

The POP® ProSet<sup>®</sup> PB3400 is a battery-powered tool for structural blind rivets.

## Key Features and Benefits of the POP® ProSet® PB3400

- This powerful high-speed cordless power tool offers great strength and endurance. It comes equipped with a long-lasting DEWALT XR Lilon battery capable of placing an average of up to 1000 ø6,4mm structural blind rivets per charge (4.0Ah battery).
- The POP® ProSet<sup>®</sup> PB3400 allows for timesaving continuous operation in production environments without "tool overload."
- Lightweight but strong
- Durable brushless motor that requires minimal maintenance
- Quick-release nose housing and jaw guide removal
- Rivet holding mechanism. Rivets do not drop out at any angle
- Quick-slide battery installation
- Integral mandrel collector with large capacity for storing spent mandrels
- Quick-release removable mandrel collector for easy emptying