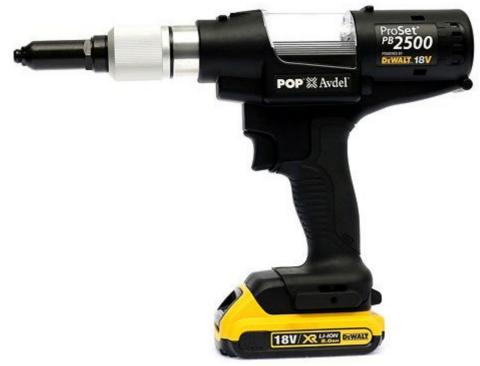

## POP<sup>®</sup> ProSet<sup>®</sup> PB2500 Tool

The POP<sup>®</sup> ProSet<sup>®</sup> PB2500 is a cordless, battery-powered riveting tool designed for portability, durability, and easy maintenance.

## Key Features and Benefits of the **POP<sup>®</sup> ProSet<sup>®</sup>** PB2500

- It offers many innovative high performance features including a patented quick-disconnect nose housing and jaw case for rapid cleaning and maintenance of the front end without the need for any tools.
- An extended 5" (140mm) front end is also available for extra reach in special setting situations.
- Lightweight polymer construction.
- Comfortable two-finger low-activation force trigger.
- High force-to-weight ratio.
- Prevents unscheduled downtime, combining the benefits of long lasting DEWALT lithium-ion battery with industry leading charging time.
- Installs 1,100 Steel 4.8mm (3/16") blind rivets with a single charge, using a 2.0Ah battery.