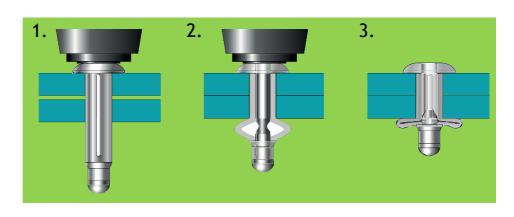

# Bulbex<sup>®</sup> Fasteners

Aluminium alloy breakstem fasteners with a split tail formation providing a very large blind side bearing area against the rear sheet. Ideal for use with plastic and low strength material.



## Key Features and Benefits of Bulbex Fasteners

- Split tail formation provides a very large blind side bearing area against the rear sheet
- Spreads the tail bearing load/clamp load on the rear sheet providing high resistance to pull-out loads
- Multi-grip capability accommodates wide variations in material thickness

 Retained stem avoids damage, electrical problems or rattling caused by loose stems

#### Specifications

Sizes: 3.2 mm, 4.0 mm and 4.8 mm (1/8", 5/32" and 3/16") Material: Aluminium Head Styles: Dome, Large Flange

## Typical Placing Sequence



# Assembly Applications for Bulbex Fasteners

- Automotive
- Caravans/RV
- HVAC
- Domestic appliances
- Plastic components





www.iefast.com.au F: 1800 062 355