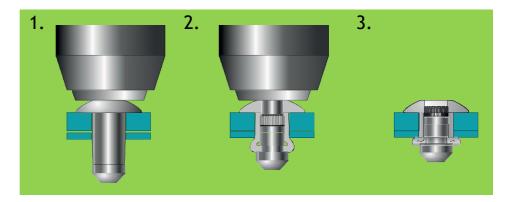

# Hemlok <sup>®</sup> Fasteners

Structural breakstem fasteners with exceptional shear and tensile strength and a large blind side bearing area against the rear sheet.



## Key Features and Benefits for Hemlok Fasteners

- All steel version provides exceptional shear and ten- sile strength
- Large blind side bearing area spreads the tail bearing load/clamp load on the rear sheet reducing creep e.g. in plastic material
- Interference lock formed by a splined stem provides strong, vibration resistant joints
- No damage, electrical problems or rattling caused by loose stems

## **Specifications**

#### Sizes:

6.4 mm (1/4")

Materials:

Aluminium,

Steel Head

Style:

**Protruding** 

### Typical Placing Sequence



## Assembly Applications for Hemlok Fasteners

- Automotive
- · Warehouse racking
- Transport