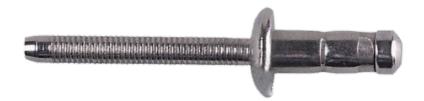

# Hemlok <sup>®</sup> Fasteners

Structural breakstem fasteners with exceptional shear and tensile strength and a large blind side bearing area against the rear sheet.

#### Sizes:

6.4 mm (1/4")

Materials:

Aluminium,

Steel Head

Style:

**Protruding** 