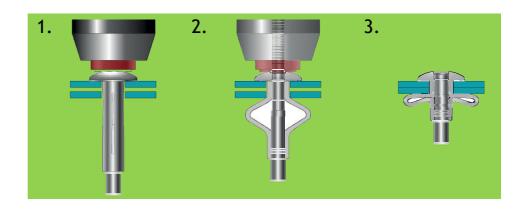

Aluminium alloy fasteners with a very large blind side bearing area against the rear sheet. Ideal for use in thin sheet or low strength materials.



### Key Features and Benefits of Klamp-Tite Fasteners

- Split tail formation spreads the tail bearing load/ clamp load on the rear sheet
- Ideal for use in thin sheet materials offering high resistance to pull-out loads
- Multi-grip capability accommodates wide variations in material thickness

- Stem is mechanically locked into body providing very strong, vibration resistant joints
- Visible lock for quick and easy inspection
- Optional underhead washer provides a weather- proof seal

## **Specifications**

#### Sizes:

4.8 mm and 6.4 mm (3/16" and 1/4")

Material:

Aluminium

Head Style:

**Protruding** 

## **Typical Placing Sequence**



# Assembly Applications for Klamp-Tite Fasteners

- Container
- Travel cases
- Cladding
- · Commercial vehicles
- Plastic components