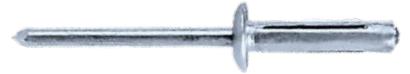

# Klamp-Tite<sup>®</sup> Fasteners

Aluminium alloy fasteners with a very large blind side bearing area against the rear sheet. Ideal for use in thin sheet or low strength materials.

#### Sizes:

4.8 mm and 6.4 mm (3/16" and 1/4")

Material:

Aluminium

Head Style:

**Protruding** 