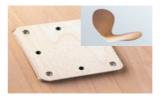

### Key Features and Benefits of T-Lok Fasteners

- 'Peel-type' tail formation makes it ideal for joining metal to wood, board or low density plastic
- Large bearing surface expands into blind hole providing superior pull-out force
- Ideal replacement for wood screws or self-tapping screws

 Multi-grip capability accommodates wide variations in material thickness