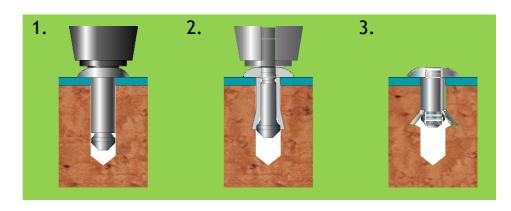

# T-Lok® Fasteners

Cost-effective and efficient method of attaching metal to wood or other soft material without through holes.



### Key Features and Benefits of T-Lok Fasteners

- 'Peel-type' tail formation makes it ideal for joining metal to wood, board or low density plastic
- Large bearing surface expands into blind hole providing superior pull-out force
- Ideal replacement for wood screws or self-tapping screws

 Multi-grip capability accommodates wide variations in material thickness

## **Specifications**

#### Sizes:

4.3 mm and 4.8 mm

(3/16") Material:

Steel

Head

Style:

Dome

# Typical Placing Sequence



## Assembly Applications for T-Lok Fasteners

- · Garage doors
- Furniture
- Caravans