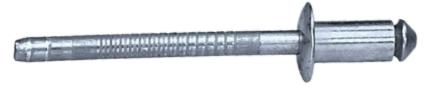

# T-Lok® Fasteners

Cost-effective and efficient method of attaching metal to wood or other soft material without through holes.

### Key Features and Benefits of T-Lok Fasteners

- 'Peel-type' tail formation makes it ideal for joining metal to wood, board or low density plastic
- Large bearing surface expands into blind hole providing superior pull-out force
- Ideal replacement for wood screws or self-tapping screws

#### Sizes:

4.3 mm and 4.8 mm

(3/16") Material:

Steel

Head

Style:

Dome